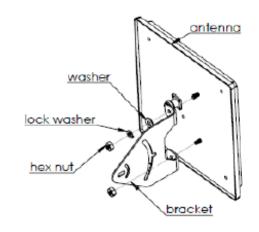

## INSTALLATION STEPS:

- Attach the bracket to the studs on the back of the antenna with supplied hardware
- Mount the antenna on mounting pipe using the U-bolt, the clamp and the supplied hardware
- Mounting kit can accommodate up to 2" (5.08cm) mounting pipe
- The drain holes must face downward
- Adjust tilt and position and tighten nuts to 5 lb./ft. (6.8 Nm)

NOTE: DO NOT overtighten

ATTENTION: Always wear safety glasses and follow the proper safety practices when installing this antenna.

Products covered by this guide: XW-24O-FP14 / XW-5XO-FP18 / XW-24O-FPS11M XW-5XO-FP13M2 / XW-5XO-FPS13M3 / XW-4XO-FP14