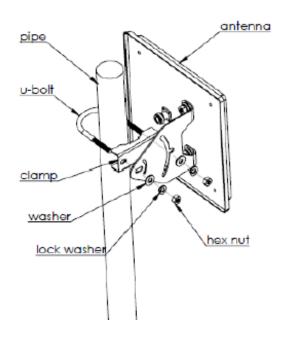

## INSTALLATION STEPS:

- Attach the bracket to the studs on the back of the antenna with supplied hardware
- Mount the antenna on mounting pipe using the U-bolt, the clamp and the supplied hardware
- Mounting kit can accommodate up to 2" (5.08cm) mounting pipe
- The drain holes must face downward
- Adjust tilt and position and tighten nuts to 5 lb./ft. (6.8 Nm)

NOTE: DO NOT overtighten

ATTENTION: Always wear safety glasses and follow the proper safety practices when installing this antenna.

Products covered by this guide: XW-24O-FP14 / XW-5XO-FP18 / XW-24O-FPS11M XW-5XO-FP13M2 / XW-5XO-FPS13M3 / XW-4XO-FP14