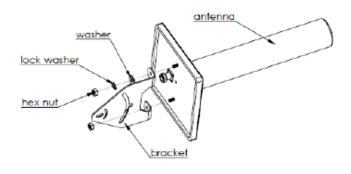

## INSTALLATION STEPS:

- Attach the bracket to the studs on the back of the antenna with supplied hardware
- Mount the antenna on mounting pipe using the U-bolt, the clamp and the supplied hardware
- Mounting kit can accommodate up to 2"(5.08cm) mounting pipe
- The drain holes must face downward
- Adjust tilt and position and tighten nuts to 5 lb./ft. (6.8 Nm)

## NOTE: DO NOT overtighten

ATTENTION: Always wear safety glasses and follow the proper safety practices when installing this antenna.

Products covered by this guide: XW-24O-H10 / XW-24O-H13

950-032-9-001-0218