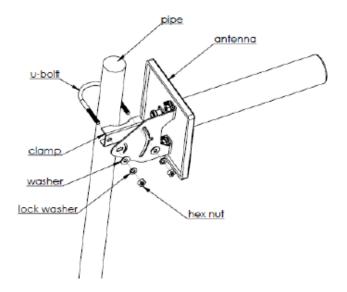

## INSTALLATION STEPS:

- Attach the bracket to the studs on the back of the antenna with supplied hardware
- Mount the antenna on mounting pipe using the U-bolt, the clamp and the supplied hardware
- Mounting kit can accommodate up to 2"(5.08cm) mounting pipe
- The drain holes must face downward
- Adjust tilt and position and tighten nuts to 5 lb./ft. (6.8 Nm)

## NOTE: DO NOT overtighten

ATTENTION: Always wear safety glasses and follow the proper safety practices when installing this antenna.

Products covered by this guide: XW-24O-H10 / XW-24O-H13

950-032-9-001-0218