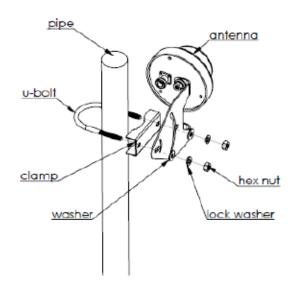

## INSTALLATION STEPS:

- Attach the bracket to the stud on the back of the antenna with supplied hardware
- Mount the antenna on mounting pipe using the U-bolt, the clamp and the supplied hardware
- Mounting kit can accommodate up to 2" (5cm) mounting pipe
- The drain holes must face downward
- Adjust tilt and position and tighten nuts to 5 lb./ft. (6.8 Nm)