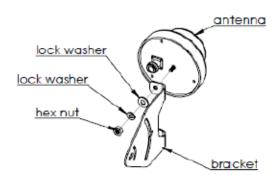

## INSTALLATION STEPS:

- Attach the bracket to the stud on the back of the antenna with supplied hardware
- Mount the antenna on mounting pipe using the U-bolt, the clamp and the supplied hardware
- Mounting kit can accommodate up to 2" (5cm) mounting pipe
- The drain holes must face downward
- Adjust tilt and position and tighten nuts to 5 lb./ft. (6.8 Nm)