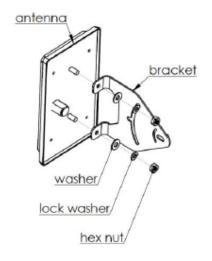

## INSTALLATION STEPS:

- Attach the bracket to the studs on the back of the antenna with supplied hardware
- Mount the antenna on mounting pipe using the U-bolt, the clamp and the supplied hardware
- Mounting kit can accommodate up to 2" (5cm) mounting pipe
- The drain holes must face downward
- Adjust tilt and position and tighten nuts to 5 lb./ft. (6.8 Nm)