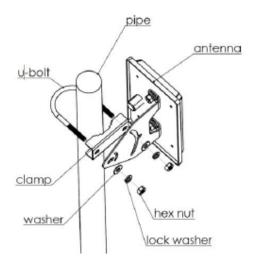

## INSTALLATION STEPS:

- Attach the bracket to the studs on the back of the antenna with supplied hardware
- Mount the antenna on mounting pipe using the U-bolt, the clamp and the supplied hardware
- Mounting kit can accommodate up to 2" (5cm) mounting pipe
- The drain holes must face downward
- Adjust tilt and position and tighten nuts to 5 lb./ft. (6.8 Nm)