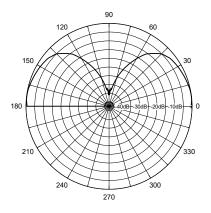

ion</u> Dual Band 2.4GHz / 5.8GHz

# A46DB2458 B, W LOW PROFILE NMO ANTENNA

**Performance:** These antennas provide dual band operation in the 2.4GHz and 5.8GHz bands. They are designed for heavy duty service. They have a power handling capacity of 200 watts.

**Stylish and Durable:** These antennas are manufactured using the finest materials and finishes available. The covers are molded using UV inhibited ABS plastic and are available in black or white finishes.

**Reliable:** The heavy duty, chrome plated brass base and "NMO" type mount provide rugged and reliable performance.

**Mounting:** These antennas require a ground plane of at least 3" in diameter for proper operation. A ground plane can be ordered as an option by adding a GP suffix to the part number.



#### Vertical Pattern



### SPECIFICATIONS:

#### FREQUENCY RANGE:

IMPEDANCE: POWER RATING: VSWR: BASE: TERMINATION: HEIGHT: DIAMETER: COLOR: 1.5 GHz-2.7GHz 2dBi/Unity Gain 4.5GHz-6.0GHz 5dBi/3dBd Gain 50 ohms 200 watts <2.0:1 Brass,Triple Plated Chrome "NMO" Spring Loaded Contact 2" (5cm) 1.5" (4cm) -B Black or –W White