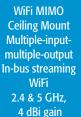

PND10-W MIMO Panel Six connections, 6x MIMO Wall or pole mount WiFi 2.4 & 5 GHz, 8 & 10 dBi gain