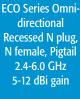

#### **INDUSTRIAL & COMMERCIAL NETWORKS**

**OD Omni**directional Rugged, foam filled optional WiFi 2.4 GHz, 3-12 dBi gain

**PS Series Directional WiFi MIMO** Sector: 45°, 60°, 90°, 120° 2.4 & 5 GHz 10-14 dBi gain