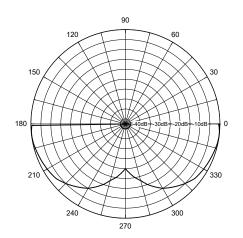

onnector.

**Mounting:** These antennas can be used in ceiling mount applications to provide omni-directional operation. This part terminates as a female "N" that can be installed through standard ceiling tiles for ease of installation.





## **ELECTRICAL SPECIFICATIONS:**

| FREQUENCY RANGE: | 440-450MHz   |
|------------------|--------------|
| BANDWIDTH:       | 10 MHz       |
| GAIN:            | 3dB          |
| VSWR:            | <2:1 @ 10MHz |
| IMPEDANCE:       | 50 ohms      |
| POWER RATING:    | 200 watts    |

## **MECHANICAL SPECIFICATIONS:**

| GROUND PLANE: | 8" Dia. (20cm)  |
|---------------|-----------------|
| HEIGHT:       | 1 1/2" (4cm)    |
| DIAMETER:     | 4 1/4" (10.7cm) |
| MOUNTING:     | Female "N"      |
| COLOR:        | W - White       |

Vertical Pattern