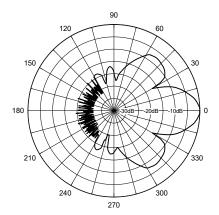

#### **Horizontal Pattern**

#### **ELECTRICAL SPECIFICATIONS:**

FREQUENCY RANGE: 900-930MHz

 GAIN:
 3.5dBi

 FRONT TO BACK:
 20dB

 VSWR:
 1.5:1

 VERT BEAM WIDTH:
 65°

 HORIZ BEAM WIDTH:
 65°

POLARIZATION: Vertical or Horizontal