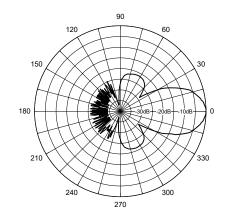

#### **Vertical Pattern**

#### **ELECTRICAL SPECIFICATIONS:**

FREQUENCY RANGE: 900-930MHz

 GAIN:
 3.5dBi

 FRONT TO BACK:
 20dB

 VSWR:
 1.5:1

 VERT BEAM WIDTH:
 65°

 HORIZ BEAM WIDTH:
 65°

POLARIZATION: Vertical or Horizontal