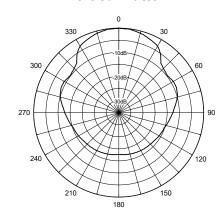

#### **ELECTRICAL SPECIFICATIONS:**

FREQUENCY RANGE: 900-930MHz

3.5dBi GAIN: FRONT TO BACK: 18dB VSWR: <2:1 **VERT BEAM WIDTH:** 55° 50° HORIZ BEAM WIDTH: **POLARITY:** Linear **IMPEDANCE:** 50 ohms **POWER RATING:** 50 watts

### Vertical Pattern