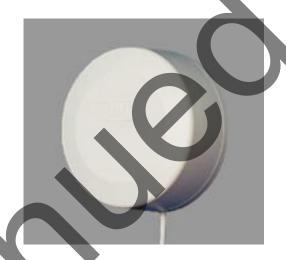

## PANEL ANTENNA

**Performance:** Directional patch antenna for the 900 thru 930MHz band providing 3.5 dBi gain.

**Stylish and Durable:** These antennas are manufactured using the finest materials available. They provide great performance in a stylish package. All the plastic parts are molded using ABS material. These antennas can be used outdoors or in home and office applications.

**Mounting:** Multiple mounting options are available. These include conventional wall mounting plates (thermostat type) Other frequencies are available.

#### **MECHANICAL SPECIFICATIONS:**

RADOME: ABS COLOR: White

CABLE: 12" (30cm) Teflon low loss

THICKNESS: 1 1/2" (4cm)

MOUNTING: Wall plate

DIAMETER: 4 1/4" (10.7cm)

FLAT PLATE AREA: .1406 ft²

**WIND RATING:** 125 MPH (201kph) 9.5 lbs. (4.3kg)