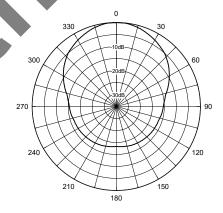

#### **ELECTRICAL SPECIFICATIONS:**

FREQUENCY RANGE: 900-930MHz

3.5dBi GAIN: FRONT TO BACK: 18dB VSWR: <2:1 **VERT BEAM WIDTH:** 55° 50° HORIZ BEAM WIDTH: **POLARITY:** Linear **IMPEDANCE:** 50 ohms **POWER RATING:** 50 watts

### Horizontal Pattern