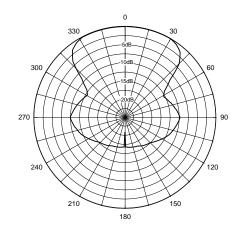

d slip mount, V-Bolt with V-Block, Indoor swivel mount and Heavy duty outdoor universal swivel mount.



### **ELECTRICAL SPECIFICATIONS:**

**FREQUENCY RANGE**: 900-930MHz **GAIN**: 7.5 dBi (5.5 dBd)

FRONT TO BACK: 20dB
VSWR: 1.5:1
VERT BEAM WIDTH: 65°
HORIZ BEAM WIDTH: 65°
POLARIZATION: Vertical
IMPEDANCE: 50 ohms
POWER RATING: 100 watts

#### **MECHANICAL SPECIFICATIONS:**

RADOME: ABS, UV COLOR: Off white

**TERMINATION:** 12" (30cm)Teflon Pigtail "N"

**THICKNESS:** 3/4" (1.9cm)

MOUNTING: Standard Slip Mount

-V V-Bolt & V-Block
-SM Indoor Swivel Mount
-HDSM Heavy duty swivel mount

**OVERALL SIZE:** 8½" (21.5cm) x 8 ½" (21.5cm)

**FLAT PLATE AREA:** .5017 ft<sup>2</sup>

 WIND RATING:
 125 MPH 201kph)

 WIND LOAD:
 33.8 lbs. (15.3kg)

## Horizontal Pattern



### Vertical Pattern