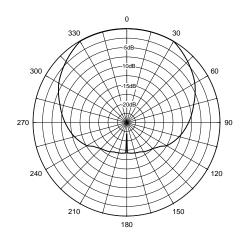

e. These include standard slip mount, V-Bolt with V-Block, Indoor swivel mount and Heavy duty outdoor universal swivel mount.



### **ELECTRICAL SPECIFICATIONS:**

**FREQUENCY RANGE**: 900-930MHz **GAIN**: 7.5 dBi (5.5 dBd)

FRONT TO BACK: 20dB
VSWR: 1.5:1
VERT BEAM WIDTH: 65°
HORIZ BEAM WIDTH: 65°
POLARIZATION: Vertical
IMPEDANCE: 50 ohms
POWER RATING: 100 watts

#### **MECHANICAL SPECIFICATIONS:**

RADOME: ABS, UV COLOR: Off white

**TERMINATION:** 12" (30cm)Teflon Pigtail "N"

**THICKNESS:** 3/4" (1.9cm)

MOUNTING: Standard Slip Mount

-V V-Bolt & V-Block
-SM Indoor Swivel Mount
-HDSM Heavy duty swivel mount

**OVERALL SIZE:** 8½" (21.5cm) x 8 ½" (21.5cm)

**FLAT PLATE AREA:** .5017 ft<sup>2</sup>

 WIND RATING:
 125 MPH 201kph)

 WIND LOAD:
 33.8 lbs. (15.3kg)

## Horizontal Pattern



### Vertical Pattern