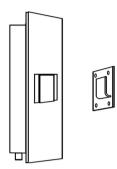

## **Panel Mount Options**

Standard Slip Mount

NO SUFFIX

For mounting on a flat wall or pole with a separate backplate that accepts the slip-on integrated mounting bracket on the back of the panel antenna