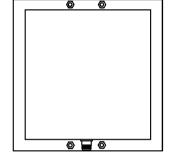

**Indoor Swivel Mount** 

## SM SUFFIX

For mounting on walls or ceiling with ability to direct signal up or down and side to side.

Terms and Conditions

| 1.1.1.1.1.1.1.1 | Called a Called |
|-----------------|-----------------|
|                 |                 |