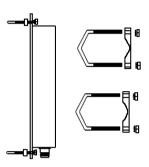

Toll Free: 1-800-648-2800 Phone: 1-847-671-6690 Fax: 1-847-250-5120 Email: info@mobilemark.com

Stainless Steel V Bolt Mount & Aluminum V Block

## **V** SUFFIX

For mounting on a flat wall or pole with a heavy duty V bolt and block assembly that will accept a 2 1/2" (6.35cm) mast. With this mount the panel can be adjusted side to side with some up or down adjustment when used on a mast.