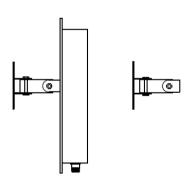

Outdoor Universal Heavy Duty Swivel

Mount HDSM SUFFIX

For mounting on walls or pole with ability to direct signal up or down and side to side. Supplied with one V Bolt and an outdoor swivel mount. The mount will accommodate a 2 1/2" (6.35cm) mast.