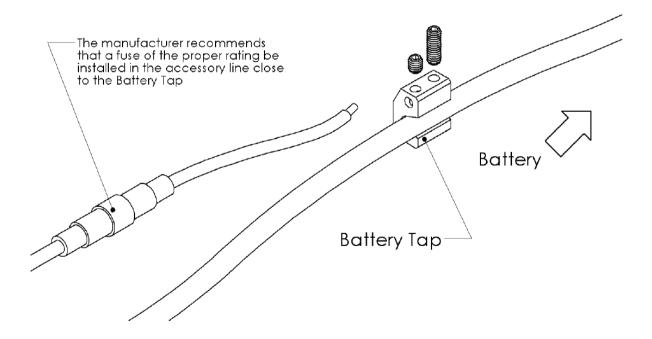

## Battery Tap Installation Instruction High Current Connector for Electrical Automotive Accessories

## **Installation Steps:**

- Strip insulation 3/8" (9.5mm) from end of HOT lead going to accessory
- · Loosen short set screw, insert lead from accessory into hole in the Battery Tap then tighten set screw
- Place Battery Tap with lead attached onto HOT battery cable. Tighten long set screw.
- CAUTION: DO NOT ground the allen wrench
- Set screws should be tightened until tops are below the insulated surface of the Battery Tap
- **NOTE**: the set screw has a hollow tip which will puncture the cable insulation making electrical contact with the conductor
- ATTENTION: Always wear safety glasses and follow the proper safety practices when installing this accessory