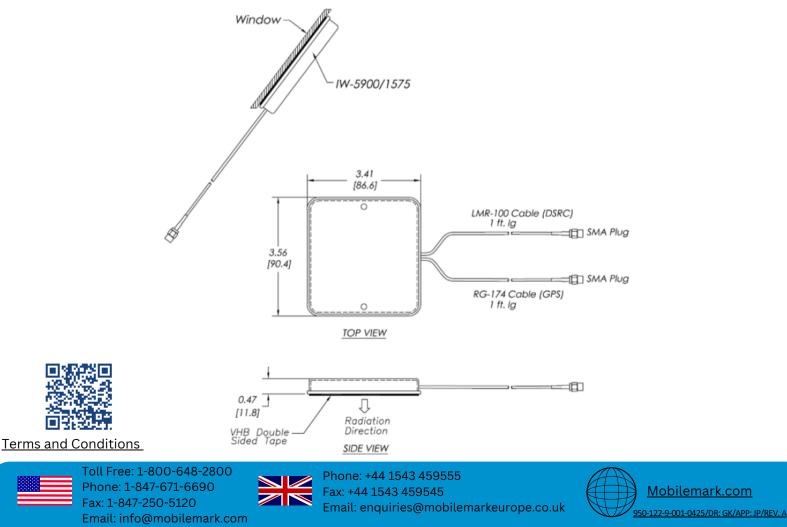

## IW-5900/1575 GPS Glass-Mount Installation Instruction

## Installation Steps:

- This antenna is to be installed on the interior side of a vehicle's window.
- Clean the area on the inside window where the antenna will be installed with alcohol and allow it to dry thoroughly.
- Remove backing off the double-sided tape and carefully place the antenna on the window, as high up near the top as possible.
- Important: Installation should not be attempted in temperatures less than 60°F (15.5°C). The glass must be clean and dry and antenna parts should be at room temperature.
- <u>NOTE</u>: If the rear window is used for antenna mounting, avoid covering the defroster wires which will inhibit proper antenna operation.
- **ATTENTION**: Always wear safety glasses and follow the proper safety practices when installing this antenna.