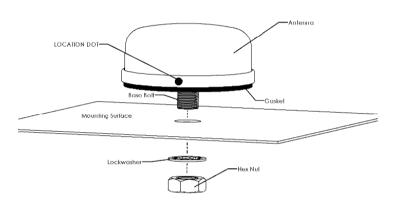

## **Installation Steps:**

Surface Mount

- Drill a 5/8" (15.9mm) diameter hole through the mounting surface.
- (1 sq-ft [30.5cm] ground plane recommended)
- Remove all the paper from the gasket.
- Feed the cable(s) and base bolt through the hole.
- **OPTIONAL:** If additional sealing is required, a bead of silicone can be applied around the circumference of the gasket.

**Utility Box Mount** 

- For models with GPS or GNSS Make sure the location dot marker is faced away from any vertical obstructions.
- · Attach the lock washer, hex nut, & plastic spacers (if supplied).
- Tighten nut to 5 lb./ft. (6.8 Nm).
- NOTE: DO NOT overtighten.

NOTE: If the underside of the base bolt is exposed, sealing is around the cable exit required.

**ATTENTION**: Always wear safety glasses and follow the proper safety practices when installing this antenna.