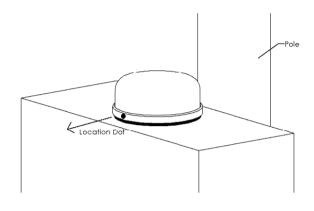

**Utility Box Mount** 

- For models with GPS or GNSS Make sure the location dot marker is faced away from any vertical obstructions.
- · Attach the lock washer, hex nut, & plastic spacers (if supplied).
- Tighten nut to 5 lb./ft. (6.8 Nm).
- NOTE: DO NOT overtighten.