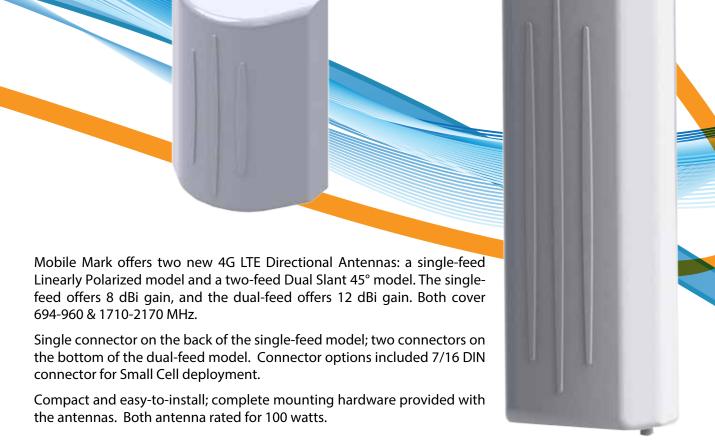

NEW! Broadband Panel Antenna for FirstNet & LTE networks

Durable construction; Made-in-the-USA & Made-in-the-UK.

| Antenna specification   | PND Series: single-feed, linear                 | PND Series: dual-feed, dual-slant                |
|-------------------------|-------------------------------------------------|--------------------------------------------------|
| Gain & Frequency        | 8 dBi gain, 694-960 & 1710-2170 MHz             | 12 dBi gain, 694-960 & 1710-2170 MHz             |
| Beamwidth 694-960 MHz   | 60° Elevation, 90° Azimuth                      | 60° Elevation, 60° Azimuth                       |
| Beamwidth 1710-2170 MHz | 30° Elevation, 90° Azimuth                      | 30° Elevation, 30° Azimuth                       |
| Polarization            | Linear                                          | Dual-slant: +45°, -45°                           |
| VSWR, Impedance         | 2:1 VSWR, 50 ohm nominal                        | 2:1 VSWR, 50 ohm nominal                         |
| Maximum power           | 100 watts                                       | 100 watts                                        |
| Dimensions              | 12" H x 8" W x 5" D (30.5 cm x 20.3 cm x 12.7cm | 24" H x 8" W x 5" D (61.0 cm x 20.3 cm x 12.7cm) |
| Connector               | One "N" Jack (7/16 DIN optional)                | Two "N" Jack (7/16 DIN optional)                 |
| Mounting                | Swivel Tilt, adjustable up to 24°               | Heavy Duty Stainless Steel, adjustable up to 20° |