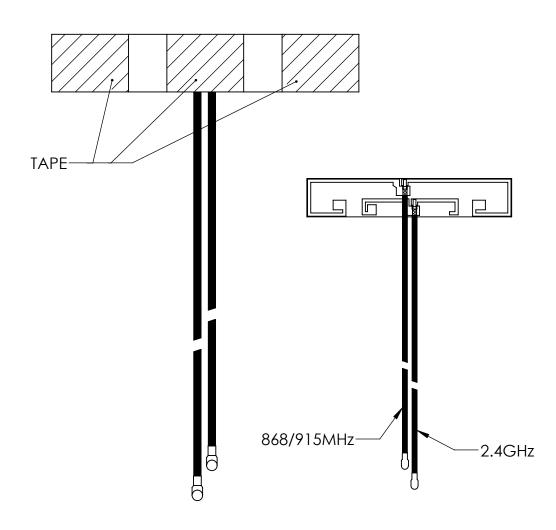

## **INSTALLATION STEPS:**

- TAPE MOUNT:
- Attach three VHB tape squares to corners of antenna as needed
- Attach antenna to non-metallic surface
- Connect connectors to apporpriate radio ports