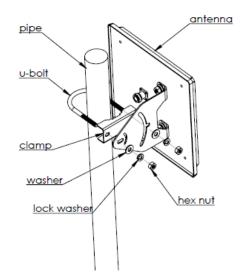

## INSTALLATION STEPS:

- Attach the bracket to the studs on the back of the antenna with supplied hardware
- Mount the antenna on mounting pipe using the U-bolt, the clamp and the supplied hardware
- Mounting kit can accommodate up to 2" mounting pipe
- The drain holes must face downward
- Adjust tilt and position and tighten nuts to 5 lb./ft. (6.8 Nm)

## NOTE: DO NOT overtighten

ATTENTION: Always wear safety glasses and follow the proper safety practices when installing this antenna.

Products covered by this guide: XW-24O-FP14 / XW-5XO-FP18 / XW-24O-FPS11M XW-5XO-FP13M2 / XW-5XO-FPS13M3 / XW-4XO-FP14