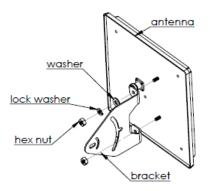

## INSTALLATION STEPS:

- Attach the bracket to the studs on the back of the antenna with supplied hardware
- Mount the antenna on mounting pipe using the U-bolt, the clamp and the supplied hardware
- Mounting kit can accommodate up to 2" mounting pipe
- The drain holes must face downward
- Adjust tilt and position and tighten nuts to 5 lb./ft. (6.8 Nm)

## NOTE: DO NOT overtighten

ATTENTION: Always wear safety glasses and follow the proper safety practices when installing this antenna.

Products covered by this guide: XW-24O-FP14 / XW-5XO-FP18 / XW-24O-FPS11M XW-5XO-FP13M2 / XW-5XO-FPS13M3 / XW-4XO-FP14