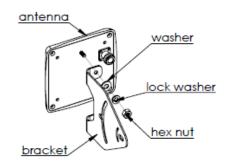

## **INSTALLATION STEPS:**

- Attach the bracket to the studs on the back of the antenna with supplied hardware
- Mount the antenna on mounting pipe using the U-bolt, the clamp and the supplied hardware
- Mounting kit can accommodate up to 2" (5cm) mounting pipe
- The drain holes must face downward
- Adjust tilt and position and tighten nuts to 5 lb./ft. (6.8 Nm)

NOTE: DO NOT overtighten

<u>ATTENTION:</u> Always wear safety glasses and follow the proper safety practices when installing this antenna.

Products covered by this guide: XW-24O-FP7 / XW-5XO-FP13 / XW-5XO-FP7