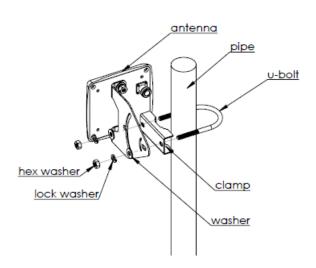

## **INSTALLATION STEPS:**

- Attach the bracket to the studs on the back of the antenna with supplied hardware
- Mount the antenna on mounting pipe using the U-bolt, the clamp and the supplied hardware
- Mounting kit can accommodate up to 2" (5cm) mounting pipe
- The drain holes must face downward
- Adjust tilt and position and tighten nuts to 5 lb./ft. (6.8 Nm)

NOTE: DO NOT overtighten

<u>ATTENTION:</u> Always wear safety glasses and follow the proper safety practices when installing this antenna.

Products covered by this guide: XW-24O-FP7 / XW-5XO-FP13 / XW-5XO-FP7