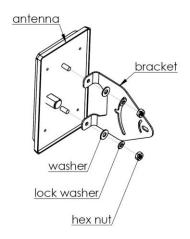

## **INSTALLATION STEPS:**

- Attach the bracket to the studs on the back of the antenna with supplied hardware
- Mount the antenna on mounting pipe using the U-bolt, the clamp and the supplied hardware
- Mounting kit can accommodate up to 2" mounting pipe
- The drain holes must face downward
- Adjust tilt and position and tighten nuts to 5 lb./ft. (6.8 Nm)

NOTE: DO NOT overtighten

<u>ATTENTION:</u> Always wear safety glasses and follow the proper safety practices when installing this antenna.

Products covered by this guide: XW-24/5XO-FPS-711 / XW-24O-FPS11 / XW-5XO-FPS10