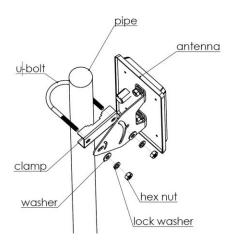

## **INSTALLATION STEPS:**

- Attach the bracket to the studs on the back of the antenna with supplied hardware
- Mount the antenna on mounting pipe using the U-bolt, the clamp and the supplied hardware
- Mounting kit can accommodate up to 2" mounting pipe
- The drain holes must face downward
- Adjust tilt and position and tighten nuts to 5 lb./ft. (6.8 Nm)

NOTE: DO NOT overtighten

<u>ATTENTION:</u> Always wear safety glasses and follow the proper safety practices when installing this antenna.

Products covered by this guide: XW-24/5XO-FPS-711 / XW-24O-FPS11 / XW-5XO-FPS10