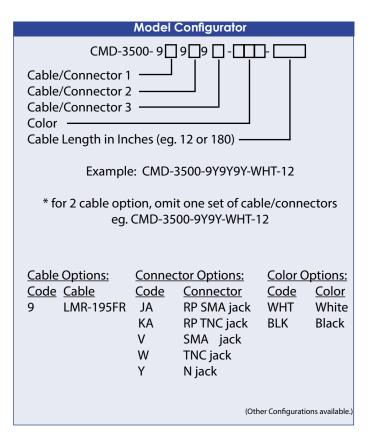

Standard configuration is Low Loss Fire Retardant LMR-195FR cable with N jack (female) connector.

Installation is easily accomplished with a 2 inch stud mount and threaded nut. This not only saves time, but also money, by not having to buy an additional mounting bracket.