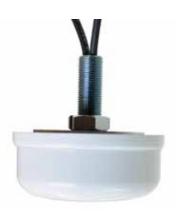

Each element is fed by a different cable; each cable covers the entire bandwidth specified.

This Low Profile Ceiling Mount Antenna is housed in a rugged, UV Resistant, ASA radome that measures 1.5-inches (38mm) tall x 3.5-inches (89mm) in diameter.

Standard configuration is Low Loss Fire Retardant LMR-195FR cable with N jack (female) connector.

Installation is easily accomplished with a 2 inch stud mount and threaded nut. This not only saves time, but also money, by not having to buy an additional mounting bracket.

## CMD Ceiling Mount MIMO 2.3, 2.5 & 3.5 GHz

- Multiple-Input-Multiple-Output antenna
- Models with 2 or 3-cables: each with identical bandwidth coverage
- Low Loss Fire Retardant LMR-195FR cable

| Frequency:      |                         | Cables:        | LMR-195FR, 1ft (30.5 cm)                |
|-----------------|-------------------------|----------------|-----------------------------------------|
| Cable 1-3       | 2.1-2.7 & 3.3-3.8 GHz   | Case:          | 3.5"D x 1.5"H (89 cm x 38 cm            |
| Gain:           | 4 dBi (peak)            | Case Material: | UV resistant ASA                        |
|                 |                         | Color:         | White                                   |
| VSWR:           | 2:1 max over range      | Weight:        | 1.0 lbs (.45 kg)                        |
| Isolation:      | >20 dB between elements | J              | . 3.                                    |
| Impedance:      | 50 Ohms (nominal)       | Mounting:      | 2" L x 5/8" D threaded stud             |
| Max power:      | 20 watt                 | J              | 5.1 cm L x 1.6 cm D                     |
| Polarization:   | Vertical                |                |                                         |
| Operating Temp: | -40 to +85° C           | Connectors:    | N jack (female) standard                |
|                 |                         |                | , , , , , , , , , , , , , , , , , , , , |