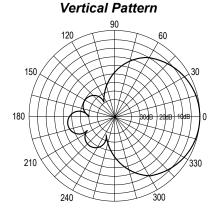

### **ELECTRICAL SPECIFICATIONS:**

GAIN: 7dBd

FREQUENCY: -200 205-255MHz@2.1:1

208-222MHz@1.5:1

**FREQUENCY:** -220 225-245MHz@2.0:1

228-240MHz@1.5:1

FRONT TO BACK: 18dB VERT BEAMWIDTH: 50° HORIZ BEAM WIDTH: 60°