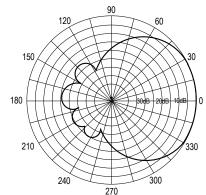

#### Horizontal Pattern

### **ELECTRICAL SPECIFICATIONS:**

GAIN: 7dBd

FREQUENCY: -200 205-255MHz@2.1:1

208-222MHz@1.5:1

**FREQUENCY:** -220 225-245MHz@2.0:1

228-240MHz@1.5:1

FRONT TO BACK: 18dB VERT BEAMWIDTH: 50° HORIZ BEAM WIDTH: 60°