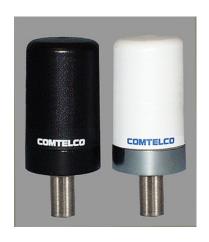

## LOW PROFILE UHF TAMPERPROOF ANTENNA

**Performance:** These antennas provide unity gain in a design for heavy duty service. They have a power handling capacity of 200 watts.

**Stylish and Durable:** These antennas are manufactured using the finest materials and finishes available. The covers are molded using UV inhibited ABS plastic and are available in black or white finishes.

**Reliable:** The heavy duty, chrome plated brass base and gold plated spring loaded contact provide rugged and reliable performance.

**Tamperproof Mounting:** These antennas terminate as an "N" type connector making installation as either a ceiling mount or a bulkhead cabinet type mount.

brass

**TERMINATION: HEIGHT:**2 5/8" (6.6cm) **DIAMETER:**1.5" (4cm)

COLOR: -W White or –B Black