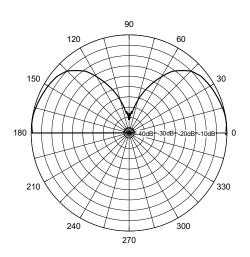

a an excellent choice when looking for a full flooding maximum coverage application.

**Stylish and Durable:** These antennas are manufactured using the finest materials and finishes available. The covers are molded using UV inhibited ABS plastic and are available in black or white finishes.



**Standard Mounting:** These antennas mount with an integrated thru hole tamperproof mount. Available with N connector (as shown), mini UHF, and optional pigtail terminations.

## SPECIFICATIONS:

FREQUENCY RANGE: GAIN: IMPEDANCE: POWER RATING: VSWR: HOUSING: BASE: CONTACT: HEIGHT: DIAMETER: MOUNTING: COLOR: 2400-2500MHz Unity 50 ohms 200 watts <2.0:1 ABS UV Chrome plated brass Gold plated spring loaded contact 2 5/8" (6.6cm) 1.5" (4.cm) Integrated tamperproof White or Black



## Vertical Pattern