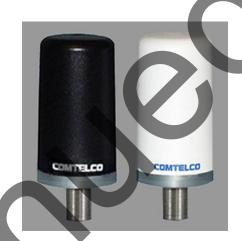

## **CEILING MOUNT ANTENNA**

**Performance:** These antennas provide unity gain in a design for heavy duty service. They have a power handling capacity of 200 watts.

**Stylish and Durable:** These antennas are manufactured using the finest materials and finishes available. The covers are molded using UV inhibited ABS plastic and are available in black or white finishes.

**Reliable:** The brass base is triple plated chrome and terminates as a "N" connector.

Mounting: These antennas terminate as an "N" type connector making installation easy as either a ceiling mount through a 5/8" hole. This antenna is supplyed with an 4" ground plane.

COLOR: - B: Black
- W: White