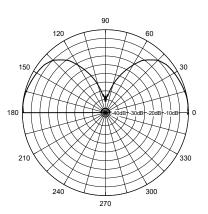

## **SPECIFICATIONS:**

FREQUENCY RANGE: GAIN: IMPEDANCE: POWER RATING: VSWR: BASE:

TERMINATION: HEIGHT: DIAMETER: COLOR: 2400-2500MHz 2 dBi / Unity 50 ohms 200 watts <2.0:1 Heavy duty, triple plated chrome brass Mini-UHF female connector 2 5/8" (6.6cm) 1.5" (4cm) -W White or –B Black Vertical Pattern