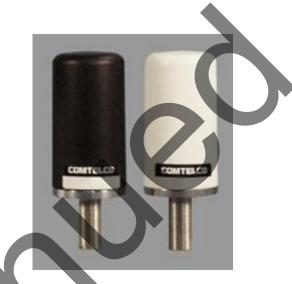

## LOW PROFILE TAMPERPROOF ANTENNA

**Performance:** These antennas provide unity gain in a design for heavy duty service. They have a power handling capacity of 200 watts.

**Stylish and Durable:** These antennas are manufactured using the finest materials and finishes available. The covers are molded using UV inhibited ABS plastic and are available in black or white finishes.

**Reliable:** The heavy duty, chrome plated brass base and Mini-UHF connector termination provide rugged and reliable performance.

**Tamperproof Mounting:** These antennas terminate as a Mini-UHF connector making installation as either a ceiling mount or a bulkhead cabinet type mount through a 3/8" hole.

## **SPECIFICATIONS:**

FREQUENCY RANGE: GAIN: IMPEDANCE: POWER RATING: VSWR: BASE:

TERMINATION: HEIGHT: DIAMETER: COLOR: 2400-2500MHz 2 dBi / Unity 50 ohms 200 watts <2.0:1 Heavy duty, triple plated chrome brass Mini-UHF female connector 2 5/8" (6.6cm) 1.5" (4cm) -W White or –B Black Vertical Pattern