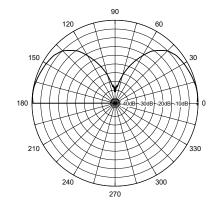

ts.

Stylish and Durable: These antennas are manufactured using the finest materials and finishes available. The covers are molded using UV inhibited ABS plastic and are available in black or white finishes.

Reliable: The heavy duty, chrome plated brass base and "N" connector termination provide rugged and reliable performance.

Tamperproof Mounting: These antennas terminate as an type connector making installation as either a ceiling mount or a bulkhead cabinet type mount.



SPECIFICATIONS:

FREQUENCY RANGE: 2400-2500MHz GAIN: 2 dBi / Unity **IMPEDANCE:** 50 ohms **POWER RATING:** 200 watts **VSWR**: <2.0:1

Heavy duty, triple plated chrome BASE:

brass

"N" Type connector **TERMINATION: HEIGHT:** 2 5/8" (6.6cm) **DIAMETER:** 1.5" (4cm)

W White or -B Black COLOR:

## Vertical Pattern