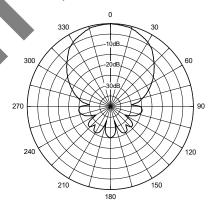

### Horizontal Pattern

## **ELECTRICAL SPECIFICATIONS**

GAIN: 8dBi

FREQUENCY: 1.6-6.0GHz
F to B RATIO: 15dB
BANDWIDTH: >4.6GHz
VERT BEAMWIDTH: 60°
HORIZ BEAMWIDTH: 65°
VSWR: <2:1

POWER RATING: 150 watts IMPEDANCE: 50 ohms