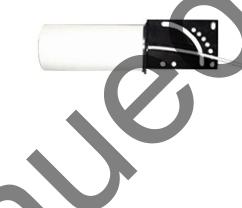

# Y442458HDSM YAGI ANTENNA

**High Performance:** This ultra wide band yagi provides 8dBi gain from 1.6 GHz to 6.0 GHz.

**Rugged and weatherproof:** The enclosed radome construction provides excellent weather protection. The radome is constructed of UV inhibited ABS. The standard swivel mounting plate allows for tilt and rotational options when mounting. The mount is black powder coated and is supplied with two stainless steel V- bolts and two aluminum V-blocks.

**Lightweight and Durable:** This yagi antenna is easily installed by one person, yet is designed to withstand 125 MPH winds.

**Termination Options:** 

Type A: 12" Teflon pigtail with N connector.

#### **MECHANICAL SPECIFICATIONS**

RADOME: 7" (17.7cm)UV inhibited ABS

LENGTH: 12" (30cm) with swivel mount plate

**WEIGHT:** 1 lb. (2.54cm)

MOUNTING: 2 1/2" (6.35cm) mast maximum

FLAT PLATE AREA: .055 ft<sup>2</sup>