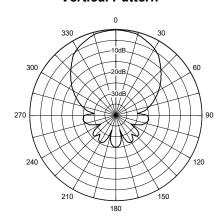

### Vertical Pattern

## **ELECTRICAL SPECIFICATIONS**

GAIN: 8dBi

FREQUENCY: 1.6-6.0GHz
F to B RATIO: 15dB
BANDWIDTH: >4.6GHz
VERT BEAMWIDTH: 60°
HORIZ BEAMWIDTH: 65°
VSWR: <2:1

POWER RATING: 150 watts IMPEDANCE: 50 ohms