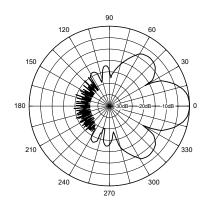

#### Horizontal Pattern

### **ELECTRICAL SPECIFICATIONS:**

FREQUENCY RANGE: 2400-2500MHz GAIN: 2400-2500MHz 14 dBi (12 dBd)

FRONT TO BACK: 20dB
VSWR: 1.5:1
VERT BEAM WIDTH: 35°
HORIZ BEAM WIDTH: 35°
POLARIZATION: Vertical
IMPEDANCE: 50 ohms
POWER RATING: 100 watts