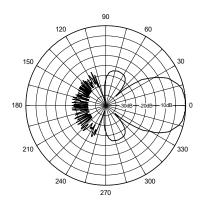

#### Vertical Pattern

### **ELECTRICAL SPECIFICATIONS:**

FREQUENCY RANGE: 2400-2500MHz GAIN: 2400-2500MHz 14 dBi (12 dBd)

FRONT TO BACK: 20dB
VSWR: 1.5:1
VERT BEAM WIDTH: 35°
HORIZ BEAM WIDTH: 35°
POLARIZATION: Vertical
IMPEDANCE: 50 ohms
POWER RATING: 100 watts