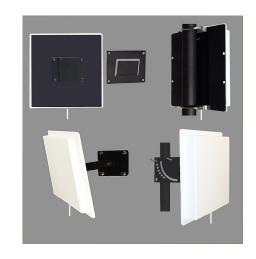

**Mounting:** Multiple mounting options are available. These include standard Slip mount, V-Bolt with V-Block, Indoor swivel mount and Heavy duty outdoor universal swivel mount.

#### **MECHANICAL SPECIFICATIONS:**

RADOME: ABS, UV
COLOR: Off white
TERMINATION: 12" Pigtail "N"
THICKNESS: 3/4" (1.9cm)

MOUNTING: Standard Slip Mount
-V V-Bolt & V-Block
-SM Indoor swivel mount

-HDSM Heavy duty Outdoor swivel mount **OVERALL SIZE:** 8 ½" (21.5cm)x 8 ½" (21.5cm)