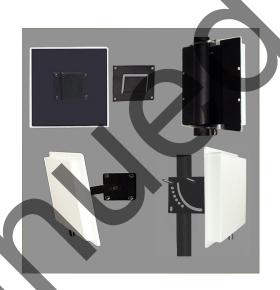

**Mounting:** Multiple mounting options are available. These include standard Slip mount, V-Bolt with V-Block, Indoor swivel mount and Heavy duty outdoor universal swivel mount.

**FREQUENCY RANGE**: 1850-1990MHz **GAIN**: 14 dBi (12 dBd)

### **MECHANICAL SPECIFICATIONS:**

RADOME:
COLOR:
TERMINATION:
THICKNESS:
MOUNTING:
ABS, UV
Off white
Direct "N"
1 1/2" (4cm)
Standard Slip Mount

V-Bolt & V-Block SM Indoor swivel mount

Heavy duty Outdoor swivel mount 8 ½" (21.5cm)x 8 ½" (21.5cm)