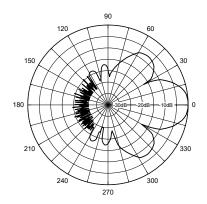

t durability and mounting stability.

**Mounting:** Multiple mounting options are available. These include standard Slip mount, V-Bolt with V-Block, Indoor swivel mount and Heavy duty outdoor universal swivel mount.



**FREQUENCY RANGE**: 1850-1990MHz **GAIN**: 14 dBi (12 dBd)

FRONT TO BACK: 20dB
VSWR: 2.0:1
VERT BEAM WIDTH: 35°
HORIZ BEAM WIDTH: 35°
POLARIZATION: Vertical

IMPEDANCE:50 ohmsPOWER RATING:100 watts

### **MECHANICAL SPECIFICATIONS:**

RADOME:
COLOR:
TERMINATION:
THICKNESS:
MOUNTING:
ABS, UV
Off white
Direct "N"
1 1/2" (4cm)
Standard Slip Mount

V-Bolt & V-Block SM Indoor swivel mount

Heavy duty Outdoor swivel mount 8 ½" (21.5cm)x 8 ½" (21.5cm)

FLAT PLATE AREA: .50 ft<sup>2</sup>

 WIND RATING:
 125 MPH (201kph)

 WIND LOAD:
 33.8 lbs (15.8kg)



#### Horizontal Pattern



#### Vertical Pattern