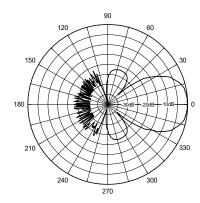

stability.

**Mounting:** Multiple mounting options are available. These include standard Slip mount, V-Bolt with V-Block, Indoor swivel mount and Heavy duty outdoor universal swivel mount.



**FREQUENCY RANGE**: 1850-1990MHz **GAIN**: 14 dBi (12 dBd)

FRONT TO BACK: 20dB
VSWR: 2.0:1
VERT BEAM WIDTH: 35°
HORIZ BEAM WIDTH: 35°
POLARIZATION: Vertical

IMPEDANCE:50 ohmsPOWER RATING:100 watts

### **MECHANICAL SPECIFICATIONS:**

RADOME:
COLOR:
TERMINATION:
THICKNESS:
MOUNTING:
ABS, UV
Off white
Direct "N"
1 1/2" (4cm)
Standard Slip Mount

V-Bolt & V-Block SM Indoor swivel mount

Heavy duty Outdoor swivel mount 8 ½" (21.5cm)x 8 ½" (21.5cm)

FLAT PLATE AREA: .50 ft<sup>2</sup>

 WIND RATING:
 125 MPH (201kph)

 WIND LOAD:
 33.8 lbs (15.8kg)



#### Horizontal Pattern



#### Vertical Pattern