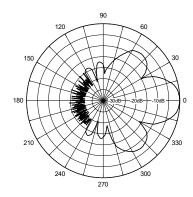

dard Slip mount, V-Bolt with V-Block, Indoor swivel mount and Heavy duty outdoor universal swivel mount.



#### **ELECTRICAL SPECIFICATIONS:**

**FREQUENCY RANGE**: 5700-5900MHz **GAIN**: 14 dBi (12 dBd)

FRONT TO BACK: 20dB
VSWR: 2.0:1
VERT BEAM WIDTH: 35°
HORIZ BEAM WIDTH: 35°
POLARIZATION: Vertical
IMPEDANCE: 50 ohms

IMPEDANCE: 50 ohms
POWER RATING: 100 watts

### **MECHANICAL SPECIFICATIONS:**

RADOME: ABS, UV
COLOR: Off white
TERMINATION: Direct "N"
THICKNESS: 1 1/2" (4cm)

MOUNTING: Standard Slip Mount
V-Bolt & V-Block
Indoor swivel mount

-HDSM Heavy duty Outdoor swivel mount

OVERALL SIZE: 4 ½" (11.4cm)x 4 ½" (11.4cm)

FLAT PLATE AREA: .1406 ft<sup>2</sup>

**WIND RATING:** 125 MPH (201kph) **WIND LOAD:** 9.5 lbs (4.3kg)

#### **Vertical Pattern**



#### **Horizontal Pattern**