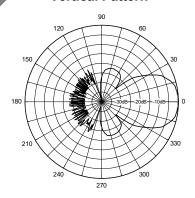

e available. These include standard Slip mount, V-Bolt with V-Block, Indoor swivel mount and Heavy duty outdoor universal swivel mount.



#### **ELECTRICAL SPECIFICATIONS:**

**FREQUENCY RANGE**: 5700-5900MHz **GAIN**: 14 dBi (12 dBd)

FRONT TO BACK: 20dB
VSWR: 2.0:1
VERT BEAM WIDTH: 35°
HORIZ BEAM WIDTH: 35°
POLARIZATION: Vertical
IMPEDANCE: 50 ohms

IMPEDANCE: 50 ohms
POWER RATING: 100 watts

### **MECHANICAL SPECIFICATIONS:**

RADOME: ABS, UV
COLOR: Off white
TERMINATION: Direct "N"
THICKNESS: 1 1/2" (4cm)

MOUNTING: Standard Slip Mount
V-Bolt & V-Block
Indoor swivel mount

-HDSM Heavy duty Outdoor swivel mount

OVERALL SIZE: 4 ½" (11.4cm)x 4 ½" (11.4cm)

FLAT PLATE AREA: .1406 ft<sup>2</sup>

**WIND RATING:** 125 MPH (201kph) **WIND LOAD:** 9.5 lbs (4.3kg)

#### **Vertical Pattern**



#### **Horizontal Pattern**